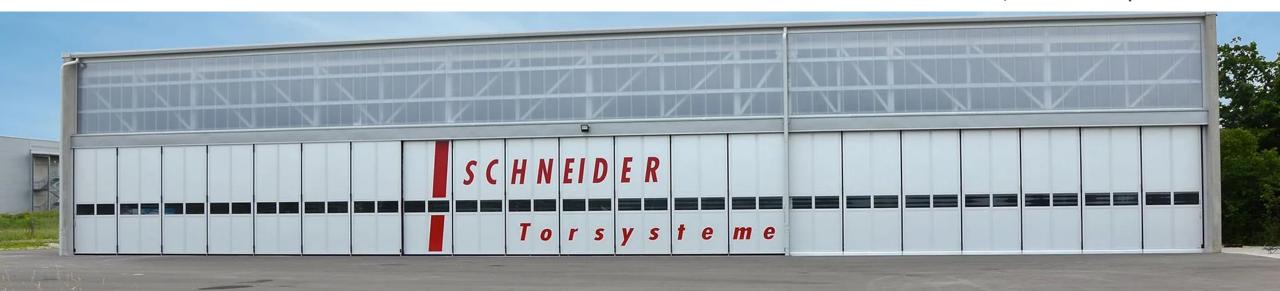

Industrial Folding and Sliding Doors

- 3.000 doors per annum
- Market leader in Industrial Folding Doors in Austria
- Most recent references: Amazon Tower Berlin,
   Mercedes and BMW showrooms, various airports