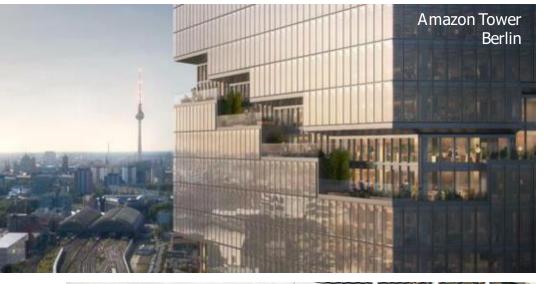

Industrial Folding and Sliding Doors

- 3.000 doors per annum
- Market leader in Industrial Folding Doors in Austria
- Most recent references: Amazon Tower Berlin,
   Mercedes and BMW showrooms, various airports

### **SOME RECENT PROJECTS**

16.01.2024